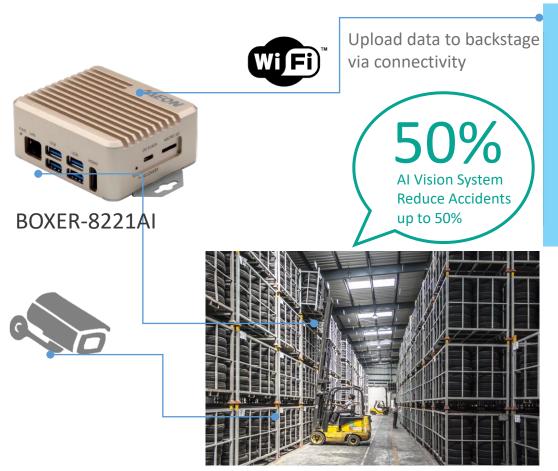

# FLEET MANAGEMENT

Thanks to advanced artificial intelligence, forklift with advanced algorithms can monitor and prevent warehouse accidents, protect operators, nearby employees, products and building infrastructure.

- Safety Analytics

- **Pedestrians Detection**
- **Objects Detection**
- Path Planning
- **Collision Prevention**
- Risky Behavior Detection