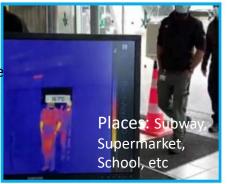

# COVID CAUGHT ON CAMERA

## **Infrared imaging systems**

Use an infrared camera to check body temperatures, the other camera for face recognition and display information on