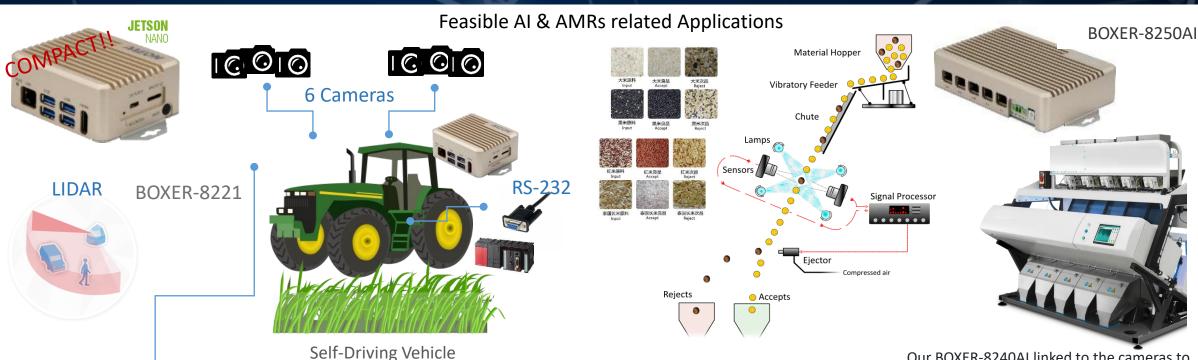

#### Agriculture

Smart Agriculture solutions can increase the yields per m<sup>2</sup> & enhance sustainability in livestock and land.

# SMART AGRICULTURE

Weed Recognition

Disease Detection

Our BOXER-8240AI linked to the cameras to identify the images of the field in real time, and only spray herbicides on the weeds.

The software constantly gather of new field data from farms around the world, enables the software update new types of weed data to system to continuously improve the precision of the system.