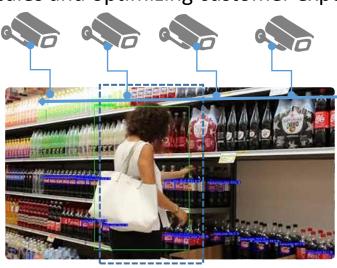

# SMART RETAIL

## **Video Analysis**

The needs for retailers to look for ways to optimize the in-store experience and the sales strategy are getting urgent. Through Al analytic power, smart retail can do customer analysis, brand analysis and inventory monitoring in order to provide better efficiency and insights for boasting sales and optimizing customer experience.

**BOXER-8170** 

Age: 32 Gender: Female Mood: Happy VIP customer: Y

The system will be highly responsive and work in real-time to provide the updates to you in the web dashboard.

Footfall Analysis
Path Tracking
Heat Map Analysis

Customer Behaviour Analysis

Dwell Time Analysis
Dwell Zone
Heat Map Analysis
Queue Management
Social Distancing

Facial Recognition