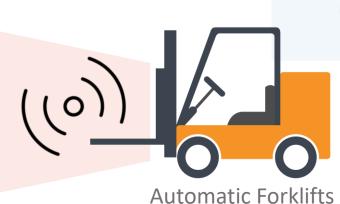

# FLEET MANAGEMENT

Thanks to advanced artificial intelligence, forklift with advanced algorithms can monitor and prevent warehouse accidents, protect operators, nearby employees, products and building infrastructure.

- Safety Analytics

- **Pedestrians Detection**
- **Objects Detection**
- Path Planning
- **Collision Prevention**
- Risky Behavior Detection