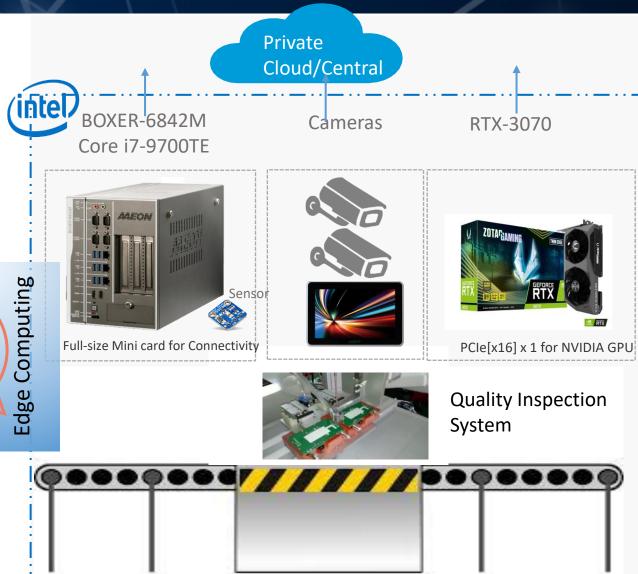

# A Day in Life with AAEON's Edge AI Solution – Industrial

Intrusion/loitering detection

Temperature Detection

Mask/Temperature

**Access Control System** 

Masked Face Detection

1

Smoke/Flame Detection

**Automatic Quality Control** 

# SMART MANUFACTURING

Automated Optical Inspection(AOI) is a common method highly reply on operator experience and complicated rules setting, not able to do self learning, incapable of classify defect types, more over, higher labor cost and often misjudge...

## With Artificial Intelligence..

- Auto classify defect types
- Self learning new defect types(Deep Learning)
- High Accuracy and Precision
- Lower Labor Cost
- Shorten Defect judgement time

95%
Accuracy of defect classification 95%