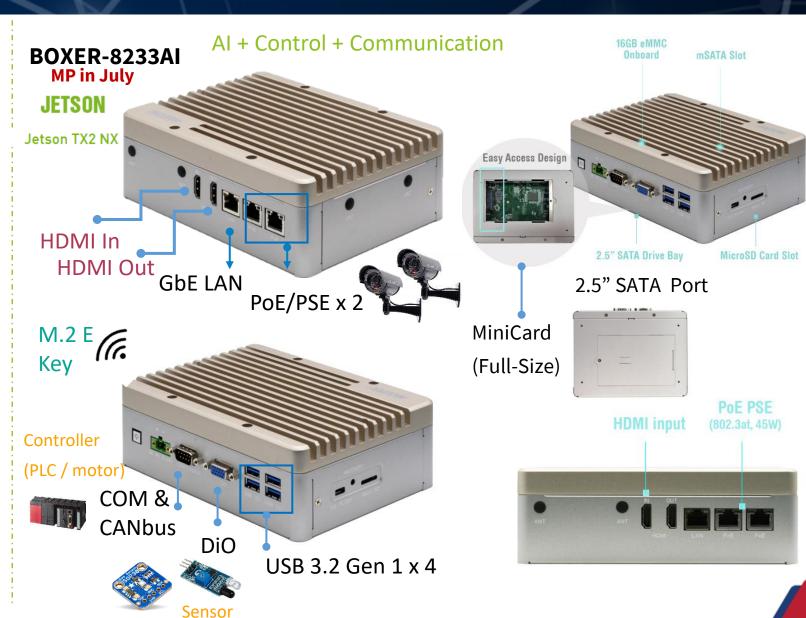

ions for their Artificial Intelligence applications. With our OEM/ODM support, AAEON is the hardware partner you're looking for to bring AI projects to life.





-20~50°C



**Fanless** 

Wide-Range power 9~24V



## **AAEON AI@ Edge Solutions**





#### Wireless

Wireless technologies support



#### **Customization**

Customized Syste/board Design



#### **IP Protection Class**

- IP40/IP66/IP67/ IP69K
- Water / Dust Proof
- Industrial-Garde Rugged Design



## **NVIDIA Partner Network** (NPN)





#### **Cost Effective**



Multi-Control I/O



## **OS Support**

- Compatible with Ubuntu OS
- The most update NVIDIA JetPack SDK
- ACLinux/NVIDIA Ubuntu is free license fee.

MP



# AAEON NVIDIA JETSON FAMILY



# 

# BOXER-8230AI &BOXER-8233AI



New!

# **JETSON**

Jetson TX2 NX









## **AAEON's Focus Vertical Markets**





About

Solutions v

Platforms ~

Contact Us

News



#### Surveillance

Smart surveillance understands what it sees and reacts to it.



#### Agriculture

Smart Agriculture solutions can increase the yields per m2 & enhance sustainability in livestock and land.



#### **Smart City**

Edge computing nodes consolidated data streams from environmental sensors.



#### Robotics

Helping to reduce the workload of human and performing more intelligent tasks.



#### Industrial

Develop smart cameras to enhance the efficiency of quality control.



#### Retail

Improve insight on customer preferences by analyzing demographics and behaviors. https://solutions.aaeon.com/



WEBINAR

# AAEON SPOTLIGHT





# **AAEON Spotlight: Q2 2021**

Hear from our