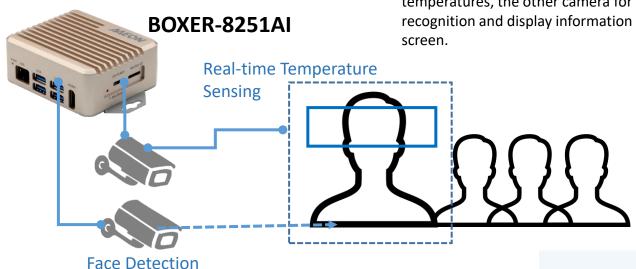

# COVID CAUGHT ON CAMERA

## **Infrared imaging systems**

Use an infrared camera to check body temperatures, the other camera for face recognition and display information on