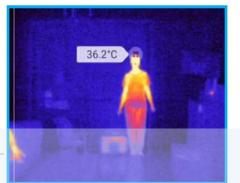

# COVID CAUGHT ON CAMERA

## **Infrared imaging systems**

Use an infrared camera to check body temperatures, the other camera for face recognition and display information on