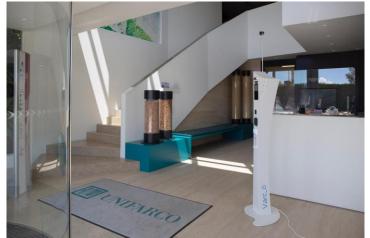

# COVID CAUGHT ON CAMERA

## **Infrared imaging systems**

Use an infrared camera to check body temperatures, the other camera for face recognition and display information on