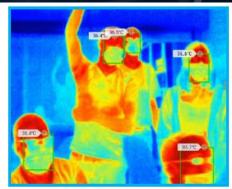

# COVID CAUGHT ON CAMERA

## **Infrared imaging systems**

Use an infrared camera to check body temperatures, the other camera for face recognition and display information on

#### **Features**

#### **Efficient**

Up to 20 simultaneous scans with advanced facial detection algorithm

## **Quick Hotspot Detection**

Less than 0.3 seconds

## **Unlimited Hotspot Detection & Tracking**

Scans multiple faces at once, with no distraction by other heat sources and no crowd interference.

## **Accurate**

Accuracy levels of >95%

## **Rapid Deployment**

Easy installation, light weight

**Mask Detection Social Distance Sneeze Detection People Counting Body Temperature Monitoring Thermal Detection** 