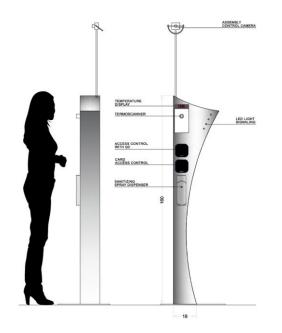

# COVID CAUGHT ON CAMERA

## **Infrared imaging systems**

Use an infrared camera to check body temperatures, the other camera for face recognition and display information on

#### **Features**

#### **Efficient**

Up to 20 simultaneous scans with advanced facial detection algorithm

## **Quick Hotspot Detection**

Less than 0.3 seconds

## **Unlimited Hotspot Detection & Tracking**

Scans multiple faces at once, with no distraction by other heat sources and no crowd interference.

## **Accurate**

Accuracy levels of >95%

## **Rapid Deployment**

Easy installation, light weight

**Mask Detection Social Distance Sneeze Detection People Counting Body Temperature Monitoring Thermal Detection** 