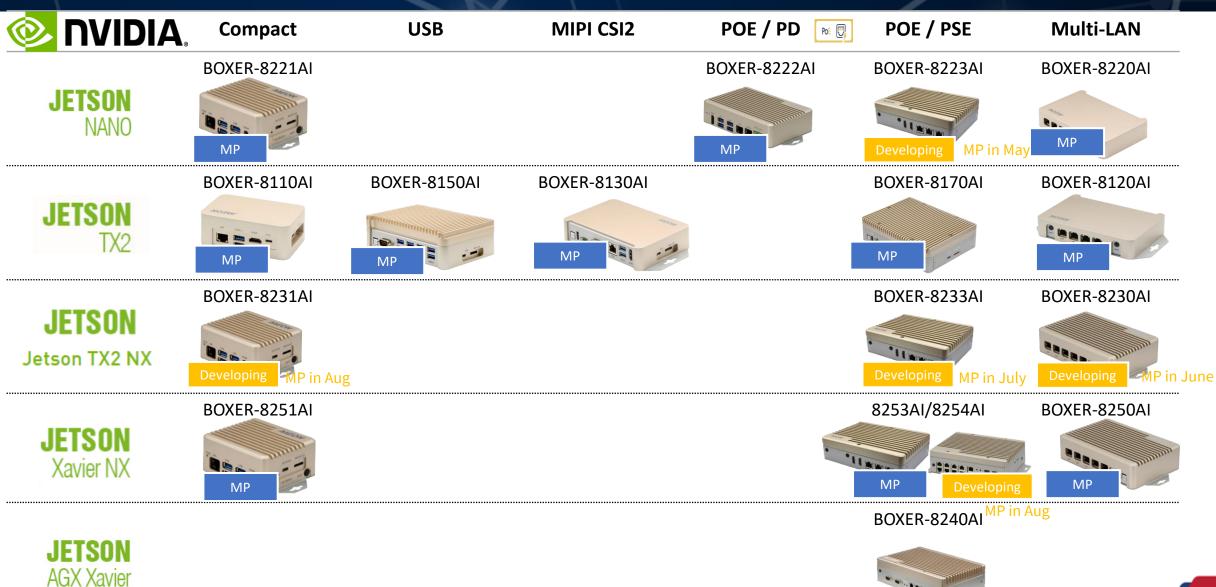

# AAEON NVIDIA JETSON FAMILY

# BOXER-8230AI &BOXER-8233AI

New!

# **JETSON**

Jetson TX2 NX