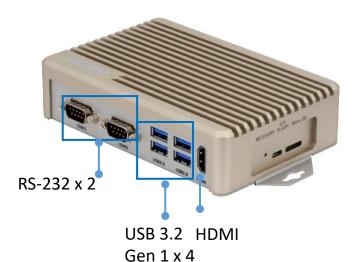

utions for their Artificial Intelligence applications. With our OEM/ODM support, AAEON is the hardware partner you're looking for to bring AI projects to life.





-20~50°C



**Fanless** 

Wide-Range power 9~24V



## **AAEON AI@ Edge Solutions**





#### Wireless

Wireless technologies support



#### **Customization**

Customized Syste/board Design



#### **IP Protection Class**

- IP40/IP66/IP67/ IP69K
- Water / Dust Proof
- Industrial-Garde Rugged Design



## **NVIDIA Partner Network** (NPN)





#### **Cost Effective**



Multi-Control I/O



## **OS Support**

- Compatible with Ubuntu OS
- The most update NVIDIA JetPack SDK
- ACLinux/NVIDIA Ubuntu is free license fee.

MP



# AAEON NVIDIA JETSON FAMILY



# 

# BOXER-8230AI &BOXER-8233AI



New!

# **JETSON**

Jetson TX2 NX









## **AAEON's Focus Vertical Markets**





About

Solutions v

Platforms ~

Contact Us

News



#### Surveillance

Smart surveillance understands what it sees and reacts to it.



#### Agriculture

Smart Agriculture solutions can increase the yields per m2 & enhance sustainability in livestock and land.



#### **Smart City**

Edge computing nodes consolidated data streams from environmental sensors.



#### Robotics

Helping to reduce the workload of human and performing more intelligent tasks.



#### Industrial

Develop smart cameras to enhance the efficiency of quality control.



#### Retail

Improve insight on customer preferences by analyzing demographics and behaviors. https://solutions.aaeon.com/



WEBINAR

# AAEON SPOTLIGHT





# **AAEON Spotlight: Q2 2021**

Hear from ou