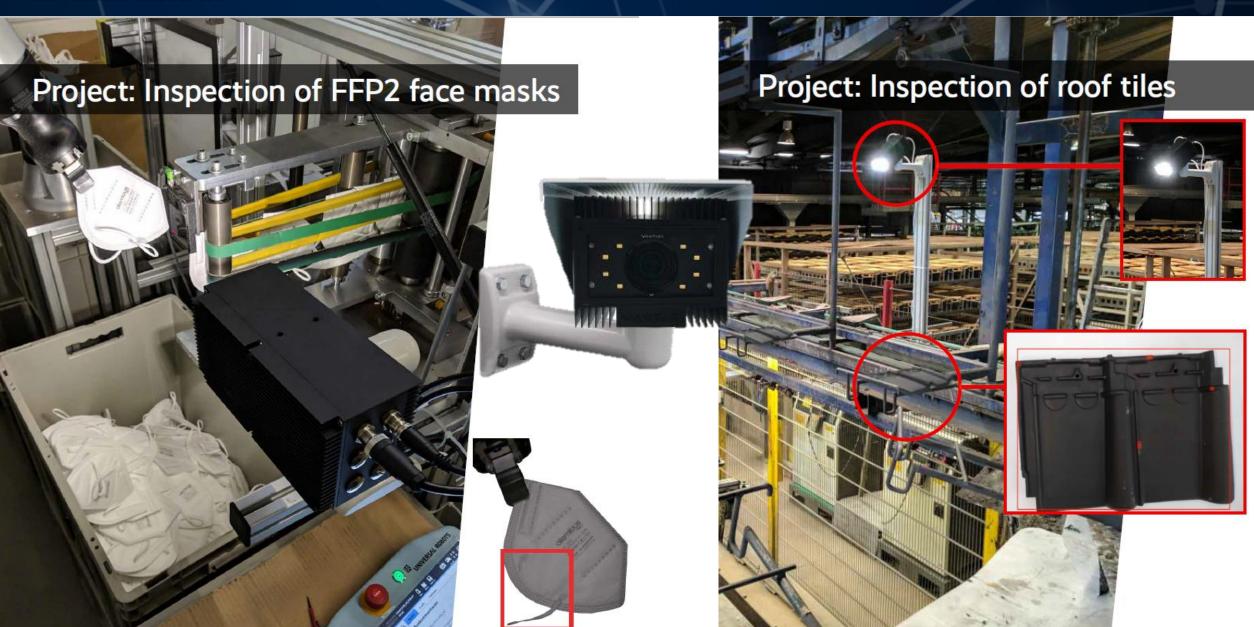

ge



Automated check-out



VIP/shoplifter recognition



Shelf Management Brand Interaction



Heatmapping



Remove Object Detection



## Edge AI in Retail Store To Fight Covid-19







Detection



Masked Face Detection



People Counting/Occupancy



**Social Distancing** 

## **UP Squared**



- Intel<sup>®</sup> Movidius<sup>™</sup> Myriad<sup>™</sup> X
- CPU: Intel Atom® x7-E3950
- GPU: Intel® HD Graphics 505
- 8GB RAM, eMMC 64GB
- USB 3.0 Type A x3
- HDMI x 1, DP x 1, LAN x 2
- DC-in 5V power input
- Operation Temp: 0~60°C



# A Day in Life with AAEON's Edge AI Solution – Industrial



Intrusion/loitering detection



Temperature Detection

Mask/Temperature

**Access Control System** 



Masked Face Detection



1





Smoke/Flame Detection



**Automatic Quality Control** 







# A Day in Life with AAEON's Edge AI Solution – Robotics



**Sorting Robot** 



Maintenance Robot



**Assistive Robot** 



Warehouse AMR



Replenishment Robot

# Robotic Real Use Case



Retail Assistant



Security Robot



Service Robot



Hotel/Bank Service Robot

## **AAEON's Focus Vertical Markets**





Home

About Solutions ~

Platforms ~

News

Contact Us



#### Surveillance

Smart surveillance understands what it sees and reacts to it.



#### Agriculture

Smart Agriculture solutions can increase the yields per m<sup>2</sup> & enhance sustainability in livestock and land.



#### **Smart City**

Edge computing nodes consolidated data streams from environmental sensors.



#### Robotics

Helping to reduce the workload of human and performing more intelligent tasks.



###